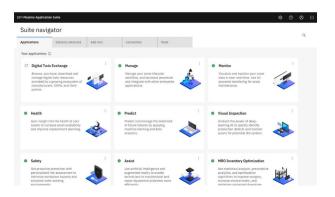

## WHY TRANSITION

IBM MAS you may want to consider.

IBM's MAS provides a centralized platform for managing assets across the enterprise, offering greater visibility and control over asset performance and asset life-cycle.

Real-time Monitoring and Reporting:

With MAS' real-time monitoring capabilities with its Monitor solution, organizations can proactively manage their assets and receive timely alerts and insights, enhancing responsiveness to potential issues before that lead to failures and unplanned downtime.

Enhanced Predictive Maintenance:

MAS supports advanced analytics and predictive maintenance functionalities with Monitor and Predict applications included in the suite, helping organizations to predict when maintenance should be performed, thus reducing downtime and optimizing maintenance schedules.